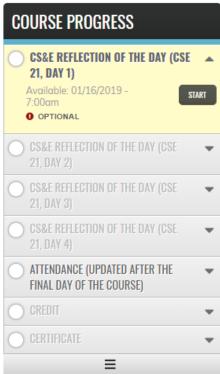

## Course Progress

- 4. In the COURSE PROGRESS bar on the left, click START for that Reflection of the Day
  - Click on the title to expand if you do not see START