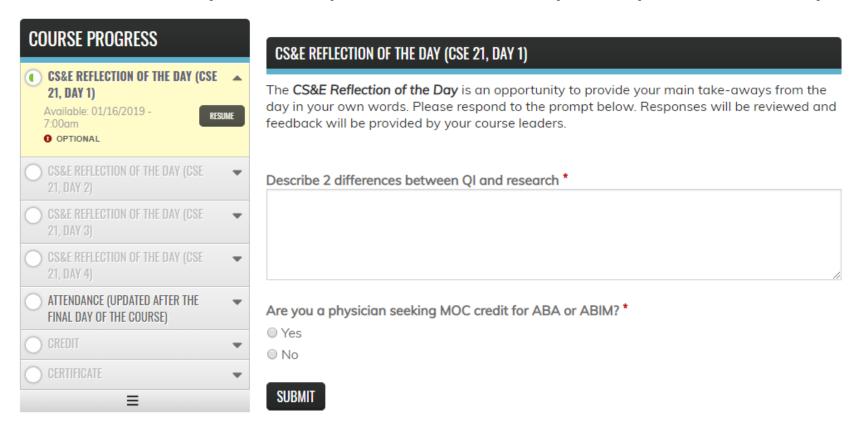

## **CS&E** Reflections of the Day

5. Provide your responses for the prompt of the day

## **CS&E** Reflections of the Day

- 6. If you are a physician seeking MOC Part 2 credit from ABIM or ABA, provide your participant information here (collecting on Day 1 only)
- 7. Come back to this page and repeat for future days of the course
- 8. You can access course page through "pending activities" in transcript
- 9. Yes, you can do this through your phone! (you will need to login to your account)
- 10. Contact <u>reema.mustafa@utsouthwestern.edu</u> with any cme.utsouthwestern.edu questions